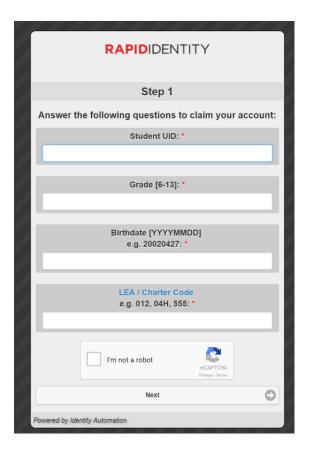

2. Click Claim My Account.

- 3. Select LEA Student Claim Policy.
- 4. Click Next

721 Brewer Drive Monroe, NC 28112 (704) 296-3143

- 5. Enter the required information.
  - Pupil Number is your **Student ID** number assigned from PowerSchool
  - Enter grade for 2015-2016 School
    Year
  - Follow the required format for Birthdate[YearMonthDay]
  - LEA/Charter Code is 900
- **6.** Click I am not a robot, if prompted, follow the instructions on the next page that appears (e.g., Select all images with salad.) and click **Verify.**