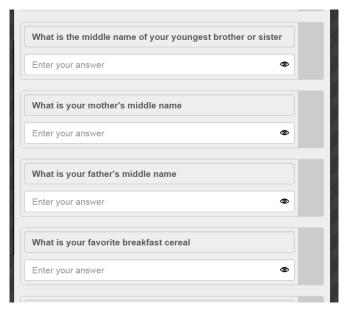

## 9. Click Next

- 10. Answer **at least 5** of the security questions These questions will be used in the event you forget your password.
- 11. Click **Next**A confirmation page is displayed

11. Close the window. You may now log into the NCEdCloud system by visiting <a href="http://my.ncedcloud.org">http://my.ncedcloud.org</a> and use your student number and assigned password to access Canvas, PowerSchool or SchoolNet.