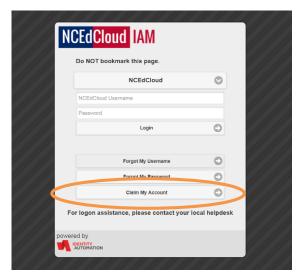

# To claim your NCEDCloud (IAM) Account please follow the steps outlined below.

 Using Google Chrome visit Student Start up page and click "IAM Login" or type <a href="http://my.ncedcloud.org">http://my.ncedcloud.org</a>

2. Click Claim My Account.

- 3. Select LEA Student Claim Policy.
- 4. Click Next

721 Brewer Drive Monroe, NC 28112 (704) 296-3143

- 5. Enter the required information.
  - Pupil Number is your **Student ID** number assigned from PowerSchool
  - Enter grade for 2015-2016 School
    Year
  - Follow the required format for Birthdate[YearMonthDay]
  - LEA/Charter Code is 900
- **6.** Click I am not a robot, if prompted, follow the instructions on the next page that appears (e.g., Select all images with salad.) and click **Verify.**