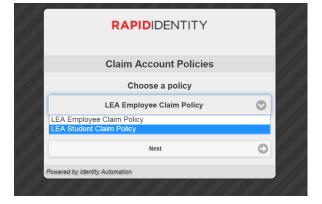

2. Click Claim My Account.

- 3. Select LEA Student Claim Policy.
- 4. Click Next

721 Brewer Drive Monroe, NC 28112 (704) 296-3143

- 5. Enter the required information.
  - Pupil Number is your **Student ID** number assigned from PowerSchool
  - Enter grade for 2015-2016 School
    Year
  - Follow the required format for Birthdate[YearMonthDay]
  - LEA/Charter Code is 900
- **6.** Click I am not a robot, if prompted, follow the instructions on the next page that appears (e.g., Select all images with salad.) and click **Verify.**