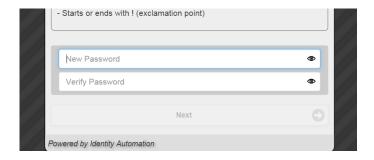

#### 7. Click Next

- 8. Create a new password and verify.
  - a. Note: You must type your password once on each line to ensure your passwords match.
  - **b.** Use your school assigned complex password that ends with birthday year and initials.