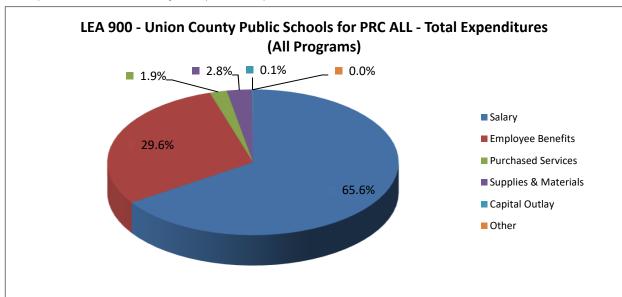

# **LEA 900 - Union County Public Schools**

PRC ALL - Total Expenditures (All Programs)
Fiscal Year 2023-2024 District Expenditures by LEA and Object Code as of 6/30/2024

| Object<br>Salary | Category/Object Code Description                                     | Anr | nual Expenditures | %      |
|------------------|----------------------------------------------------------------------|-----|-------------------|--------|
| 111              | Superintendent                                                       | \$  | 160,800           | 0.06%  |
| 112              | Associate and Deputy Superintendent                                  |     | , <u>-</u>        | 0.00%  |
| 113              | Director and/or Supervisor                                           |     | 639,264           | 0.22%  |
| 114              | Principal/Headmaster                                                 |     | 4,864,191         | 1.68%  |
| 115              | Finance Officer                                                      |     | 117,900           | 0.04%  |
| 116              | Assistant Principal (Non-teaching)                                   |     | 2,674,411         | 0.92%  |
| 117              | Other Assistant Principal Assignment                                 |     | 164,185           | 0.06%  |
| 118              | Assistant Superintendent                                             |     | 131,014           | 0.05%  |
| 121              | Teacher                                                              |     | 115,090,022       | 39.76% |
| 122              | Interim Teacher – (Paid at Non-certified Rate)                       |     | -                 | 0.00%  |
| 123              | JROTC Teacher                                                        |     | -                 | 0.00%  |
| 124              | Foreign Exchange (VIF)                                               |     | 4,818,912         | 1.66%  |
| 125              | New Teacher Orientation                                              |     | 41,154            | 0.01%  |
| 126              | Extended Contracts                                                   |     | 309,000           | 0.11%  |
| 127              | Master Teacher                                                       |     | -                 | 0.00%  |
| 128              | Re-employed Retired Teacher - Exempt from the Earnings Cap           |     | _                 | 0.00%  |
| 129 1            | Held Harmless Salary                                                 |     | 12,615            | 0.00%  |
| 129 2            | Held Harmless Salary                                                 |     | 1,113             | 0.00%  |
| 131              | Instructional Support I - Regular Teacher Pay Scale                  |     | 12,544,682        | 4.33%  |
| 132              | Instructional Support II - Advanced Pay Scale                        |     | 2,769,914         | 0.96%  |
| 133              | Psychologists                                                        |     | 739,633           | 0.26%  |
| 134              | Teacher Mentor                                                       |     | -                 | 0.00%  |
| 135              | Instructional Facilitators                                           |     | 2,395,745         | 0.83%  |
| 141              | Teacher Assistant - Other                                            |     | 2,000,7 10        | 0.00%  |
| 142              | Teacher Assistant - NCLB                                             |     | 12,555,494        | 4.34%  |
| 143              | Tutor (Within the instructional day)                                 |     | 21,254            | 0.01%  |
| 144              | Interpreter, Braillist, Translator, Education Interpreter            |     | 249,453           | 0.09%  |
| 145              | Therapist                                                            |     | 1,730,329         | 0.60%  |
| 146              | School-Based Specialist                                              |     | 797,790           | 0.28%  |
| 147              | Monitor                                                              |     | 1,252,801         | 0.43%  |
| 148              | Non-Certified Instructor                                             |     | 772,552           | 0.27%  |
| 149              | School Resource Officer                                              |     | -<br>-            | 0.00%  |
| 151              | Office Support                                                       |     | 760,582           | 0.26%  |
| 152              | Technician                                                           |     | -                 | 0.00%  |
| 153              | Administrative Specialist (Central Support)                          |     | -                 | 0.00%  |
| 162              | Substitute Teacher - Regular Teacher Absence                         |     | 26,893            | 0.01%  |
| 163              | Substitute Teacher - Staff Development Absence                       |     | 2,798             | 0.00%  |
| 164              | Substitute Teacher - Full-Time Non-Certified                         |     | ,                 | 0.00%  |
| 165              | Substitute - Non-Teaching                                            |     | 19,761            | 0.01%  |
|                  | Teacher Assistant Salary When Substituting (Staff Development        |     | ,                 |        |
| 166              | Absence)                                                             |     | -                 | 0.00%  |
| 167              | Teacher Assistant Salary When Substituting (Regular Teacher Absence) |     | 196,784           | 0.07%  |
| 171              | Driver                                                               |     | 6,841,085         | 2.36%  |
| 172              | Driver Overtime                                                      |     | 818,936           | 0.28%  |
| 173              | Custodian                                                            |     | 8,353,562         | 2.89%  |
| 174              | Cafeteria Workers                                                    |     | -                 | 0.00%  |
| 175              | Skilled Trades                                                       |     | 2,348,292         | 0.81%  |
| 176              | Manager                                                              |     | -                 | 0.00%  |
| 177              | Work Study Student                                                   |     | -                 | 0.00%  |
| 180              | Bonus Pay (Not Subject to Retirement)                                |     | 1,841,952         | 0.64%  |
| 181              | Supplement/Supplementary Pay                                         |     | 2,507,641         | 0.87%  |
| 182              | Employee Allowances Taxable                                          |     | -                 | 0.00%  |
| 183              | Bonus Pay (Subject to Retirement)                                    |     | 1,063,249         | 0.37%  |
| 187              | Salary Differential                                                  |     | 31,105            | 0.01%  |
| 191              | Curriculum Development Pay                                           |     | -                 | 0.00%  |
| 192              | Additional Responsibility Stipend                                    |     | 109,890           | 0.04%  |
| 193              | Mentor Pay Stipend                                                   |     | -                 | 0.00%  |
| 195              | Planning Period Stipend                                              |     | 2,088             | 0.00%  |
|                  |                                                                      |     |                   |        |

# LEA 900 - Union County Public Schools

PRC ALL - Total Expenditures (All Programs)
Fiscal Year 2023-2024 District Expenditures by LEA and Object Code as of 6/30/2024

| Object<br>Salary | t Category/Object Code Description                           |           |    | Annual Expenditures         | %                      |
|------------------|--------------------------------------------------------------|-----------|----|-----------------------------|------------------------|
| 196              | Staff Development Participant Pay                            |           |    | 1,138                       | 0.00%                  |
| 197              | Staff Development Instructor                                 |           |    | 1,971                       | 0.00%                  |
| 198              | Tutorial Pay                                                 |           |    | 43,950                      | 0.02%                  |
| 199              | Overtime Pay                                                 |           |    | 144,381                     | 0.05%                  |
|                  |                                                              | Subtotal: | \$ | 189,970,283                 | 65.64%                 |
| -                | pyee Benefits                                                |           | φ  | 12.020.040                  | 4.010/                 |
| 211<br>221       | Employer's Social Security Cost- Regular                     |           | \$ | 13,929,949<br>45,733,550    | 4.81%<br>15.80%        |
| 229              | Employer's Retirement Cost - Regular Other Retirement Cost   |           |    | 45,755,550                  | 0.00%                  |
| 231              | Employer's Hospitalization Insurance                         |           |    | 24,230,659                  | 8.37%                  |
| 232              | Employer's Workers' Comp Insurance Cost                      |           |    | 24,230,639                  | 0.00%                  |
| 234              | Employer's Dental Insurance Cost                             |           |    | -                           | 0.00%                  |
| 235              | Employer's Life Insurance Cost                               |           |    | -                           | 0.00%                  |
|                  |                                                              |           |    | 270.000                     |                        |
| 184              | Longevity Pay                                                |           |    | 378,802                     | 0.13%                  |
| 185              | Bonus Leave Payoff                                           |           |    | 27,890                      | 0.01%                  |
| 186              | Short Term Disability Pay - Beyond Six Months                |           |    | 75,235                      | 0.03%                  |
| 188              | Annual Leave Payoff                                          |           |    | 1,082,366                   | 0.37%                  |
| 189              | Short Term Disability Pay – First Six Months                 | Subtotal: | \$ | 81,336<br><b>85,539,787</b> | 0.03%<br><b>29.55%</b> |
| Purch            | ased Services                                                | Subiolai. | Ψ  | 03,339,707                  | 29.55 /6               |
| 311              | Contracted Services                                          |           | \$ | 712,985                     | 0.25%                  |
| 312              | Workshop Expenses                                            |           |    | 176,653                     | 0.06%                  |
| 313              | Contracted Instructional Substitutes                         |           |    | 567,174                     | 0.20%                  |
| 314              | Marketing Costs                                              |           |    | · -                         | 0.00%                  |
| 315              | Reproduction Costs                                           |           |    | -                           | 0.00%                  |
| 316              | Commercial Driver's License Medical Exam Expenses            |           |    | 12,720                      | 0.00%                  |
| 317              | Psychological Contract Services                              |           |    |                             | 0.00%                  |
| 318              | Speech and Language Contracted Services                      |           |    | -                           | 0.00%                  |
| 319              | Other Professional/Technical Contract Services               |           |    | 3,473,250                   | 1.20%                  |
| 321              | Public Utilities - Electric Services                         |           |    | -, -,<br>-                  | 0.00%                  |
| 322              | Public Utilities - Natural Gas                               |           |    | -                           | 0.00%                  |
| 323              | Public Utilities - Water/Sewer                               |           |    | -                           | 0.00%                  |
| 324              | Waste Management                                             |           |    | -                           | 0.00%                  |
| 325              | Contracted Repairs and Maintenance – Land and Buildings      |           |    | <del>-</del>                | 0.00%                  |
| 326              | Contracted Repairs and Maintenance - Equipment               |           |    | 209,601                     | 0.07%                  |
| 327              | Rentals/Leases                                               |           |    | 4,579                       | 0.00%                  |
| 331              | Pupil Transportation - Contracted                            |           |    | 21,450                      | 0.01%                  |
| 332              | Travel Reimbursement                                         |           |    | 30,069                      | 0.01%                  |
| 333              | Field Trips                                                  |           |    | 52,862                      | 0.02%                  |
| 341              | Telephone                                                    |           |    | ,                           | 0.00%                  |
| 342              | Postage                                                      |           |    | <u>-</u>                    | 0.00%                  |
| 343              | Telecommunications Services                                  |           |    | <del>-</del>                | 0.00%                  |
| 344              | Mobile Communication Costs                                   |           |    | <u>-</u>                    | 0.00%                  |
| 345              | Security Monitoring                                          |           |    | _                           | 0.00%                  |
| 351              | Tuition Reimbursements                                       |           |    | 282,875                     | 0.10%                  |
| 352              | Employee Education Reimbursement                             |           |    | ,                           | 0.00%                  |
| 353              | Certification/Licensing Fees                                 |           |    | -                           | 0.00%                  |
|                  |                                                              | Subtotal: | \$ | 5,544,218                   | 1.92%                  |
| Suppl            | ies & Materials                                              |           |    |                             |                        |
| 411              | Supplies and Materials                                       |           | \$ | 717,226                     | 0.25%                  |
| 412              | State Textbooks                                              |           | \$ | -                           | 0.00%                  |
| 413              | Other Textbooks                                              |           |    | 251,661                     | 0.09%                  |
| 414              | Library Books (Regular and Replacement)                      |           |    | -                           | 0.00%                  |
| 415              | Community College/University Textbooks                       |           |    | 73,219                      | 0.03%                  |
| 418              | Computer Software and Supplies                               |           |    | 1,441,266                   | 0.50%                  |
| 421              | Fuel for Facilities                                          |           |    | -                           | 0.00%                  |
| 422              | Repair Parts, Materials, and Related Labor, Grease, and Anti | -Freeze   |    | 1,339,505                   | 0.46%                  |
|                  |                                                              |           |    |                             |                        |
| 423              | Gas/Diesel Fuel                                              |           |    | 2,049,705                   | 0.71%                  |

### **PRC ALL - Total Expenditures (All Programs)**

Fiscal Year 2023-2024 District Expenditures by LEA and Object Code as of 6/30/2024

| Object Category/Object Code Description Salary |                                                 |           | Annual Expenditures |           | %     |
|------------------------------------------------|-------------------------------------------------|-----------|---------------------|-----------|-------|
| 425                                            | Tires and Tubes                                 |           |                     | 295,524   | 0.10% |
| 451                                            | Food Purchase                                   |           |                     | -         | 0.00% |
| 453                                            | Food Processing Supplies                        |           |                     | <u>-</u>  | 0.00% |
| 459                                            | Other Food Purchases                            |           |                     | 203       | 0.00% |
| 461                                            | Furniture and Equipment - Inventoried           |           |                     | 202.678   | 0.07% |
| 462                                            | Computer Equipment - Inventoried                |           |                     | 1,721,885 | 0.59% |
| 471                                            | Sales and Use Tax Expense                       |           |                     | -,,,      | 0.00% |
| 472                                            | Sales and Use Tax Refund (Contra-expenditure)   |           |                     | (3,897)   | 0.00% |
|                                                | 7                                               | Subtotal: | \$                  | 8,113,043 | 2.80% |
| Capita                                         | nl Outlay                                       |           | -                   | , ,       |       |
| 522                                            | General Contract                                |           | \$                  | -         | 0.00% |
| 532                                            | Improvements to Existing Sites                  |           |                     | -         | 0.00% |
| 541                                            | Purchase of Furniture & Equipment - Capitalized |           |                     | 225,220   | 0.08% |
| 542                                            | Purchase of Computer Hardware - Capitalized     |           |                     | -         | 0.00% |
| 551                                            | Purchase of Vehicles                            |           |                     | -         | 0.00% |
| 552                                            | License and Title Fees                          |           |                     | 39,920    | 0.01% |
|                                                |                                                 | Subtotal: | \$                  | 265,140   | 0.09% |
| Other                                          |                                                 |           |                     |           |       |
| 361                                            | Membership Dues and Fees                        |           | \$                  | 900       | 0.00% |
| 363                                            | Assessments/Penalties                           |           |                     | -         | 0.00% |
| 371                                            | Liability Insurance                             |           |                     | -         | 0.00% |
| 372                                            | Vehicle Liability Insurance                     |           |                     | -         | 0.00% |
| 373                                            | Property Insurance                              |           |                     | -         | 0.00% |
| 375                                            | Fidelity Bond Premium                           |           |                     | -         | 0.00% |
| 378                                            | Scholastic Accident Insurance                   |           |                     | -         | 0.00% |
| 379                                            | Other Insurance and Judgments                   |           |                     | -         | 0.00% |
| 715                                            | Transfers to Multiple Enterprise Fund           |           |                     | -         | 0.00% |
|                                                |                                                 | Subtotal: | \$                  | 900       | 0.00% |
|                                                |                                                 |           |                     |           |       |

Notes: 1) Based on JHA351EG-R01

2) Excludes State Fiscal Recovery Funds (PRC 140-142)

Grand Total: \$

Updated on: September 26, 2024 Printed: 10/17/2024

Page 3 of 3

100.00%

289,433,371